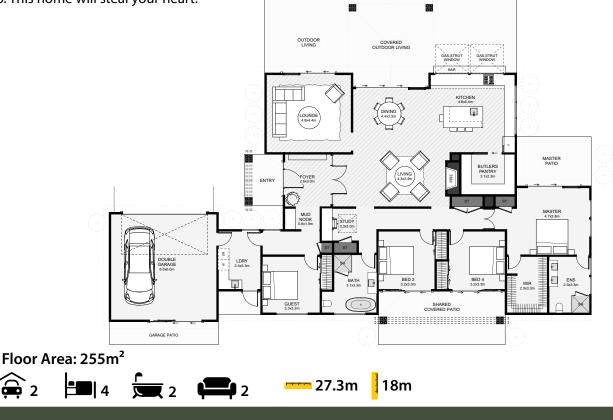

Right from entry, this elegant home will impress with its large foyer that aligns with large glass interior doors through to a casual living space with the warmth of a fireplace at the peak height of the grand-high, sloping ceiling above. Other features include a private lounge, a mud nook off the foyer, outdoor covered living, an outdoor bar with double gas-strut windows like no other, a large butlers pantry, a natural lit study and a separate guest bedroom for those that come and go. This home will steal your heart!