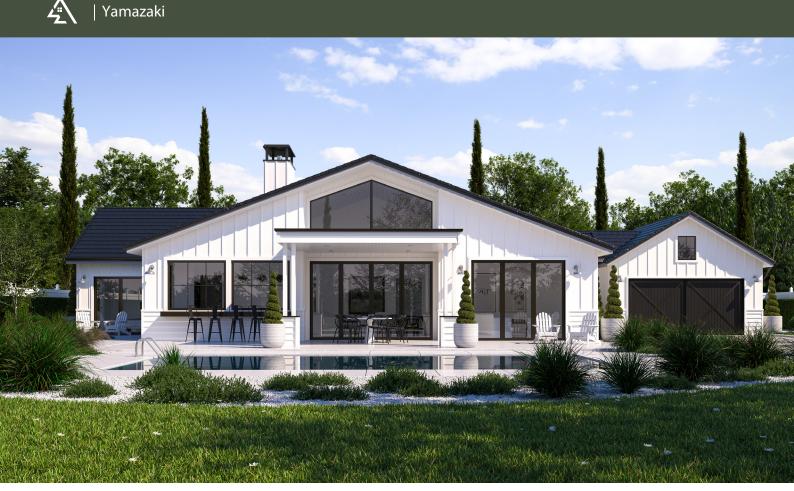

Right from entry, this elegant home will impress with its large foyer that aligns with large glass interior doors through to a casual living space with the warmth of a fireplace at the peak height of the grand-high, sloping ceiling above. Other features include a private lounge, a mud nook off the foyer, outdoor covered living, an outdoor bar with double gas-strut windows like no other, a large butlers pantry, a natural lit study and a separate guest bedroom for those that come and go. This home will steal your heart!